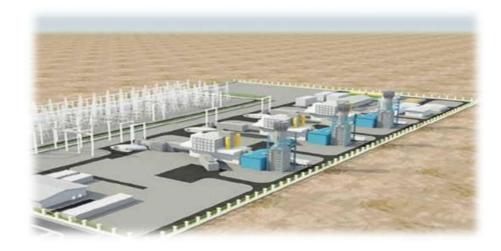

Zerger Gas Fired Power Plant / Serdarabat - Turkmenistan - 6.100 m²

Employer: Renaissance Heavy Industries

Mechanical Systems Working Projects