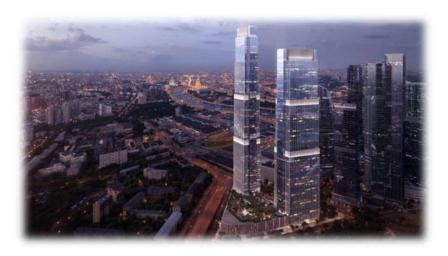

Neva T1 Tower Low Rise - Mid Rise / Moscow - Russia - 72.000 m<sup>2</sup>

Employer : Renaissance Construction

Mechanical Systems Working Projects (with RC Design Office)

Sheremetova Airport Terminal B Building / Moscow - Russia – 105.000 m<sup>2</sup>