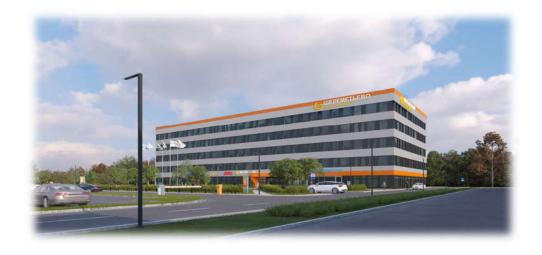

Neva T1 Tower Low Rise - Mid Rise / Moscow - Russia - 72.000 m<sup>2</sup>

Employer : Renaissance Construction

Mechanical Systems Working Projects (with RC Design Office)

Sheremetova Airport Terminal B Building / Moscow - Russia – 105.000 m<sup>2</sup>