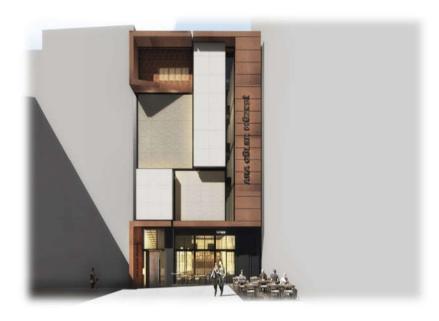

Mechanical Systems Working Projects

Ara Guler Museum Beyoglu / Istanbul - Turkey – 520 m²

Employer: Dogus Group

Electrical Systems Working Design

**Projects** 

SOFITEL Zubovkskaya Ploschah Hotel / Moscow - Russia - 14.000 m²