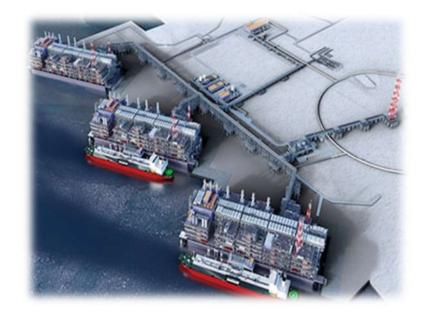

### **ON GOING PROJECTS**

The Arctic LNG 2 Facility in Murmansk / Russia

Employer : Renaissance Heavy Industries & SAIPEM

Internal Electrical System working projects in the tanks for liquified gas and ethane