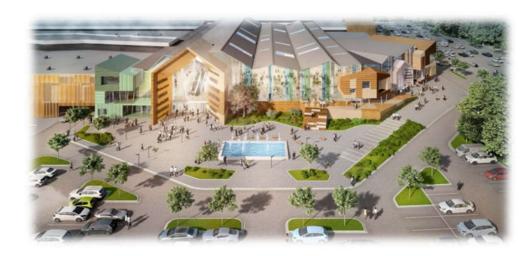

Employer : Renaissance Constructions

Mechanical Systems Working Projects

- Heating & Cooling Systems Projects
- Ventilation System Projects

Habarovsk Brosko Shopping Center / Habarovsk - Russia – 82.000 m²