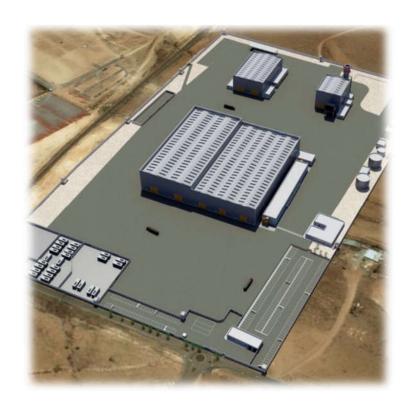

Employer: Renaissance Construction

-Residence & Office Towers

Conceptual Mechanical Projects

Mechanical Working Projects

Alacer Gold Mine Factory / Erzincan-Turkey - 5.000 m<sup>2</sup>

Employer : Alacer Gold